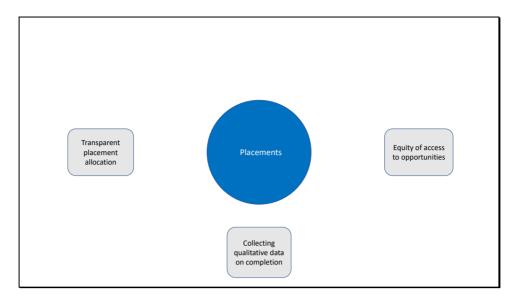

# Local Office/ Deans Submission: Good Practice Form for the 2023 National Report 2022/23

| What was implemented and why?                          | There is a strong commitment from the Dean to tackling DA in TV                                                                                                                                                                                                                                                                                                                                                                                                                                                                                                                                                                                                                                                                                                                                                                                                                                                                                                                                                                                                                                                                                                                                                                                                                                                                                                                                                                                                                                                                                                                                                                                                                                                                                                                                                                                                                                                                                                                   |  |
|--------------------------------------------------------|-----------------------------------------------------------------------------------------------------------------------------------------------------------------------------------------------------------------------------------------------------------------------------------------------------------------------------------------------------------------------------------------------------------------------------------------------------------------------------------------------------------------------------------------------------------------------------------------------------------------------------------------------------------------------------------------------------------------------------------------------------------------------------------------------------------------------------------------------------------------------------------------------------------------------------------------------------------------------------------------------------------------------------------------------------------------------------------------------------------------------------------------------------------------------------------------------------------------------------------------------------------------------------------------------------------------------------------------------------------------------------------------------------------------------------------------------------------------------------------------------------------------------------------------------------------------------------------------------------------------------------------------------------------------------------------------------------------------------------------------------------------------------------------------------------------------------------------------------------------------------------------------------------------------------------------------------------------------------------------|--|
| what was implemented and why?                          | <ul> <li>There is a strong commitment from the Dean to tackling DA in TV.</li> <li>The DA data have been presented to individual heads of schools (HoS) who are sharing them with individual specialties through training program directors</li> <li>There have been plans developed by schools and specialties including sharing of their DA data with individual assessors before ARCPs</li> <li>The anaesthetic school has dedicated a whole year to tackling DA and the trainee advisory committee (TAC) is working with the deanery to tackle DA</li> <li>TAC has supported the development of the cultural diversity and inclusivity network (CDIN) to provide support to trainees from ethnic minorities, to ensure their voices are heard and lobby their interests at a high level</li> <li>A regional conference was held on the 18<sup>th</sup> of May 2021, with speakers including a trainee representative from CDIN, the CEO of Health Education England (HEE) Dr Navina Evans and Dr Katherine Woolf from UCL. The meeting was attended by nearly 160 delegates and has been very positively received. This has sparked a lot of interest in DA in the region and offers of leading positive change</li> <li>CDIN have carried out a survey of attitudes to and experiences of ethnic minority professionals in the region</li> <li>The GP school has held a regional event dedicated to DA for trainers in TV, attended by nearly 100 trainers</li> <li>The differential attainment reference tool (DART) has been developed to provide a strategy for tackling DA in TV. This should also enable monitoring and reporting of progress in tackling DA (attached)</li> <li>Cher is a DA quick reference guide for educators (attached)</li> <li>Courses are provided by the deanery to help educators support ethnic minority doctors better</li> <li>DA data are analysed annually and are discussed as a standing item in most school board meetings</li> </ul> |  |
| Profession(s) it relates to                            | PG Medical                                                                                                                                                                                                                                                                                                                                                                                                                                                                                                                                                                                                                                                                                                                                                                                                                                                                                                                                                                                                                                                                                                                                                                                                                                                                                                                                                                                                                                                                                                                                                                                                                                                                                                                                                                                                                                                                                                                                                                        |  |
| HEE domain(s),standard(s) and EDI themes it relates to | All                                                                                                                                                                                                                                                                                                                                                                                                                                                                                                                                                                                                                                                                                                                                                                                                                                                                                                                                                                                                                                                                                                                                                                                                                                                                                                                                                                                                                                                                                                                                                                                                                                                                                                                                                                                                                                                                                                                                                                               |  |
| Benefits or positive impact?                           | Appendix Below, DA Strategy                                                                                                                                                                                                                                                                                                                                                                                                                                                                                                                                                                                                                                                                                                                                                                                                                                                                                                                                                                                                                                                                                                                                                                                                                                                                                                                                                                                                                                                                                                                                                                                                                                                                                                                                                                                                                                                                                                                                                       |  |
| Lessons learned and difficulties<br>encountered        |                                                                                                                                                                                                                                                                                                                                                                                                                                                                                                                                                                                                                                                                                                                                                                                                                                                                                                                                                                                                                                                                                                                                                                                                                                                                                                                                                                                                                                                                                                                                                                                                                                                                                                                                                                                                                                                                                                                                                                                   |  |