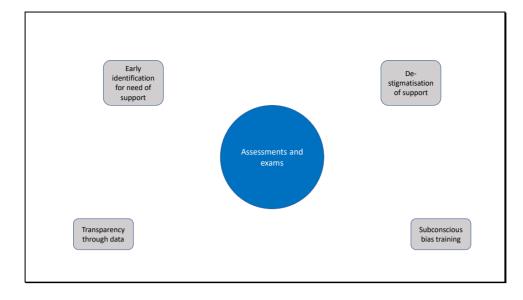

### Slide 7

| Early<br>identification for<br>need of support |             | Mandatory offer of<br>support during<br>investigations/reme<br>diation |
|------------------------------------------------|-------------|------------------------------------------------------------------------|
| Transparent processes                          | Remediation | Subconscious bias training                                             |
| Diversity of panels                            |             | Clear appeals<br>processes                                             |
|                                                |             |                                                                        |