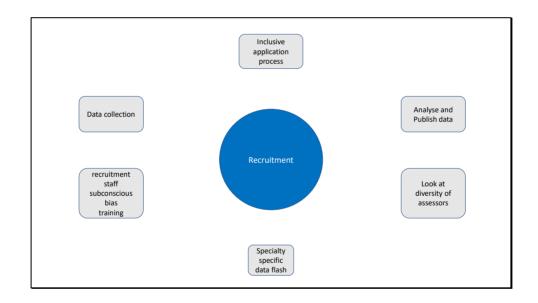

# Local Office/ Deans Submission: Good Practice Form for the 2023 National Report 2022/23

| What was implemented and why?                          | There is a strong commitment from the Dean to tackling DA in TV                                                                                                                                                                                                                                                                                                                                                                                                                                                                                                                                                                                                                                                                                                                                                                                                                                                                                                                                                                                                                                                                                                                                                                                                                                                                                                                                                                                                                                                                                                                                                                                                                                                                                                                                                                                                                                                                                                                   |  |
|--------------------------------------------------------|-----------------------------------------------------------------------------------------------------------------------------------------------------------------------------------------------------------------------------------------------------------------------------------------------------------------------------------------------------------------------------------------------------------------------------------------------------------------------------------------------------------------------------------------------------------------------------------------------------------------------------------------------------------------------------------------------------------------------------------------------------------------------------------------------------------------------------------------------------------------------------------------------------------------------------------------------------------------------------------------------------------------------------------------------------------------------------------------------------------------------------------------------------------------------------------------------------------------------------------------------------------------------------------------------------------------------------------------------------------------------------------------------------------------------------------------------------------------------------------------------------------------------------------------------------------------------------------------------------------------------------------------------------------------------------------------------------------------------------------------------------------------------------------------------------------------------------------------------------------------------------------------------------------------------------------------------------------------------------------|--|
| what was implemented and why?                          | <ul> <li>There is a strong commitment from the Dean to tackling DA in TV.</li> <li>The DA data have been presented to individual heads of schools (HoS) who are sharing them with individual specialties through training program directors</li> <li>There have been plans developed by schools and specialties including sharing of their DA data with individual assessors before ARCPs</li> <li>The anaesthetic school has dedicated a whole year to tackling DA and the trainee advisory committee (TAC) is working with the deanery to tackle DA</li> <li>TAC has supported the development of the cultural diversity and inclusivity network (CDIN) to provide support to trainees from ethnic minorities, to ensure their voices are heard and lobby their interests at a high level</li> <li>A regional conference was held on the 18<sup>th</sup> of May 2021, with speakers including a trainee representative from CDIN, the CEO of Health Education England (HEE) Dr Navina Evans and Dr Katherine Woolf from UCL. The meeting was attended by nearly 160 delegates and has been very positively received. This has sparked a lot of interest in DA in the region and offers of leading positive change</li> <li>CDIN have carried out a survey of attitudes to and experiences of ethnic minority professionals in the region</li> <li>The GP school has held a regional event dedicated to DA for trainers in TV, attended by nearly 100 trainers</li> <li>The differential attainment reference tool (DART) has been developed to provide a strategy for tackling DA in TV. This should also enable monitoring and reporting of progress in tackling DA (attached)</li> <li>Cher is a DA quick reference guide for educators (attached)</li> <li>Courses are provided by the deanery to help educators support ethnic minority doctors better</li> <li>DA data are analysed annually and are discussed as a standing item in most school board meetings</li> </ul> |  |
| Profession(s) it relates to                            | PG Medical                                                                                                                                                                                                                                                                                                                                                                                                                                                                                                                                                                                                                                                                                                                                                                                                                                                                                                                                                                                                                                                                                                                                                                                                                                                                                                                                                                                                                                                                                                                                                                                                                                                                                                                                                                                                                                                                                                                                                                        |  |
| HEE domain(s),standard(s) and EDI themes it relates to | All                                                                                                                                                                                                                                                                                                                                                                                                                                                                                                                                                                                                                                                                                                                                                                                                                                                                                                                                                                                                                                                                                                                                                                                                                                                                                                                                                                                                                                                                                                                                                                                                                                                                                                                                                                                                                                                                                                                                                                               |  |
| Benefits or positive impact?                           | Appendix Below, DA Strategy                                                                                                                                                                                                                                                                                                                                                                                                                                                                                                                                                                                                                                                                                                                                                                                                                                                                                                                                                                                                                                                                                                                                                                                                                                                                                                                                                                                                                                                                                                                                                                                                                                                                                                                                                                                                                                                                                                                                                       |  |
| Lessons learned and difficulties<br>encountered        |                                                                                                                                                                                                                                                                                                                                                                                                                                                                                                                                                                                                                                                                                                                                                                                                                                                                                                                                                                                                                                                                                                                                                                                                                                                                                                                                                                                                                                                                                                                                                                                                                                                                                                                                                                                                                                                                                                                                                                                   |  |