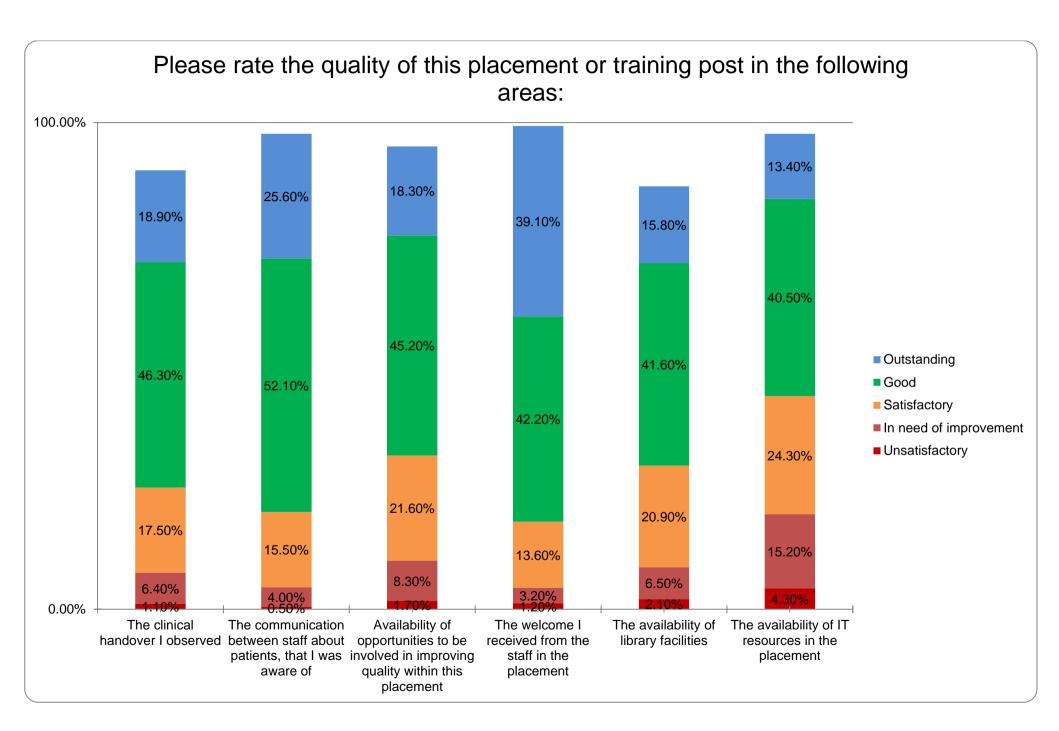

nts and<br>other support<br>staff | Healthcare<br>Scientists | Medical and<br>Dental | Nursing,<br>midwifery and<br>health visiting<br>staff | Scientific,<br>therapeutic and<br>technical |
|--------------------------------------|-------------------------------|---------------------------------------------------------|--------------------------|-----------------------|-------------------------------------------------------|---------------------------------------------|
| 24                                   | 135                           | 7                                                       | 43                       | 9068                  | 422                                                   | 171                                         |

# **Section 1: Placement Quality**









#### **Section 2: Placement Experience**





#### **Section 3: Workload**



#### **Section 4: Bullying and Undermining Behaviour**





# **Section 5: Raising Concerns**



## **Section 6: Recommending Your Placement**