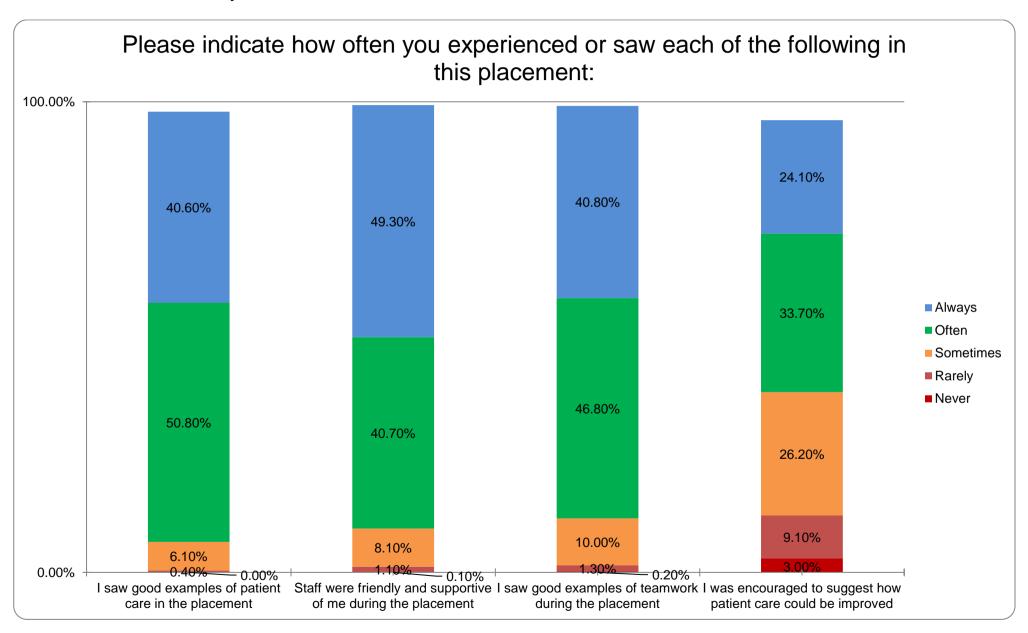

re<br>Scientists | Medical and<br>Dental | Nursing,<br>midwifery and<br>health visiting<br>staff | Scientific,<br>therapeutic and<br>technical |
|--------------------------------------|-------------------------------|---------------------------------------------------------|--------------------------|-----------------------|-------------------------------------------------------|---------------------------------------------|
| 24                                   | 135                           | 7                                                       | 43                       | 9068                  | 422                                                   | 171                                         |

# **Section 1: Placement Quality**









#### **Section 2: Placement Experience**





#### **Section 3: Workload**



#### **Section 4: Bullying and Undermining Behaviour**





# **Section 5: Raising Concerns**



## **Section 6: Recommending Your Placement**