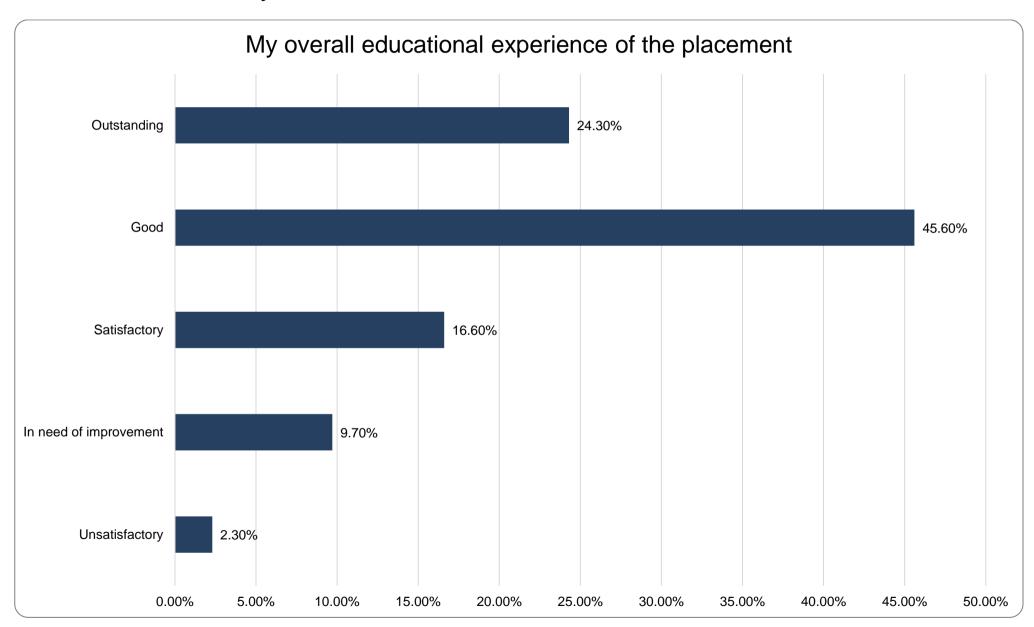

ssistants and<br>other support<br>staff | Healthcare<br>Scientists | Medical and<br>Dental | Nursing,<br>midwifery and<br>health visiting<br>staff | Scientific,<br>therapeutic and<br>technical |
|--------------------------------------|-------------------------------|---------------------------------------------------------|--------------------------|-----------------------|-------------------------------------------------------|---------------------------------------------|
| 24                                   | 135                           | 7                                                       | 43                       | 9068                  | 422                                                   | 171                                         |

# **Section 1: Placement Quality**









#### **Section 2: Placement Experience**





#### **Section 3: Workload**



#### **Section 4: Bullying and Undermining Behaviour**





# **Section 5: Raising Concerns**



## **Section 6: Recommending Your Placement**