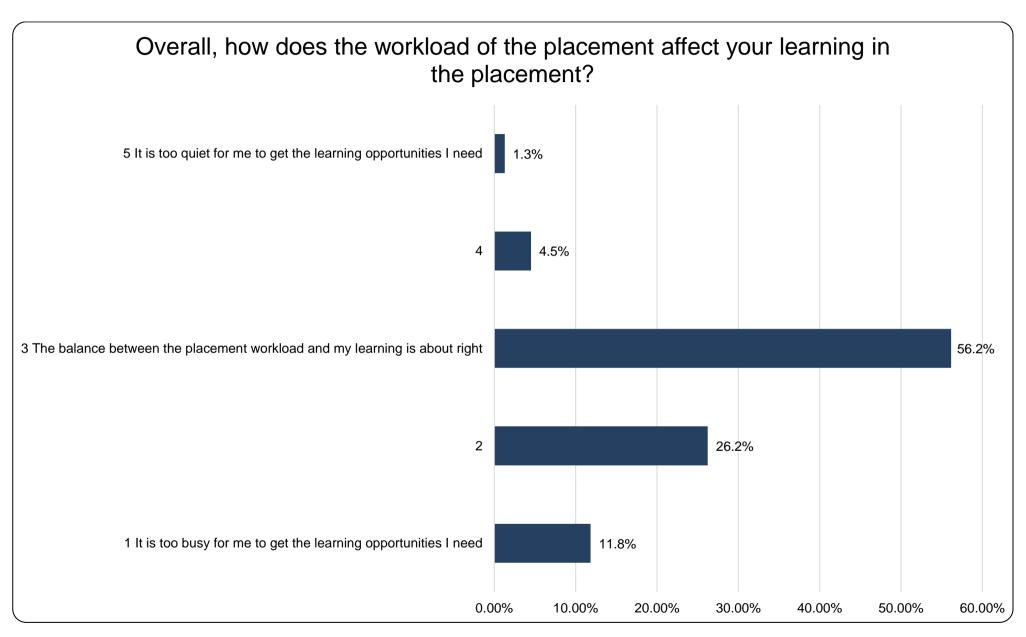

Dental | Nursing,<br>midwifery and<br>health visiting<br>staff | Scientific,<br>therapeutic and<br>technical |
|--------------------------------------|-------------------------------|---------------------------------------------------------|--------------------------|-----------------------|-------------------------------------------------------|---------------------------------------------|
| 24                                   | 135                           | 7                                                       | 43                       | 9068                  | 422                                                   | 171                                         |

# **Section 1: Placement Quality**









#### **Section 2: Placement Experience**





#### **Section 3: Workload**



#### **Section 4: Bullying and Undermining Behaviour**





# **Section 5: Raising Concerns**



## **Section 6: Recommending Your Placement**