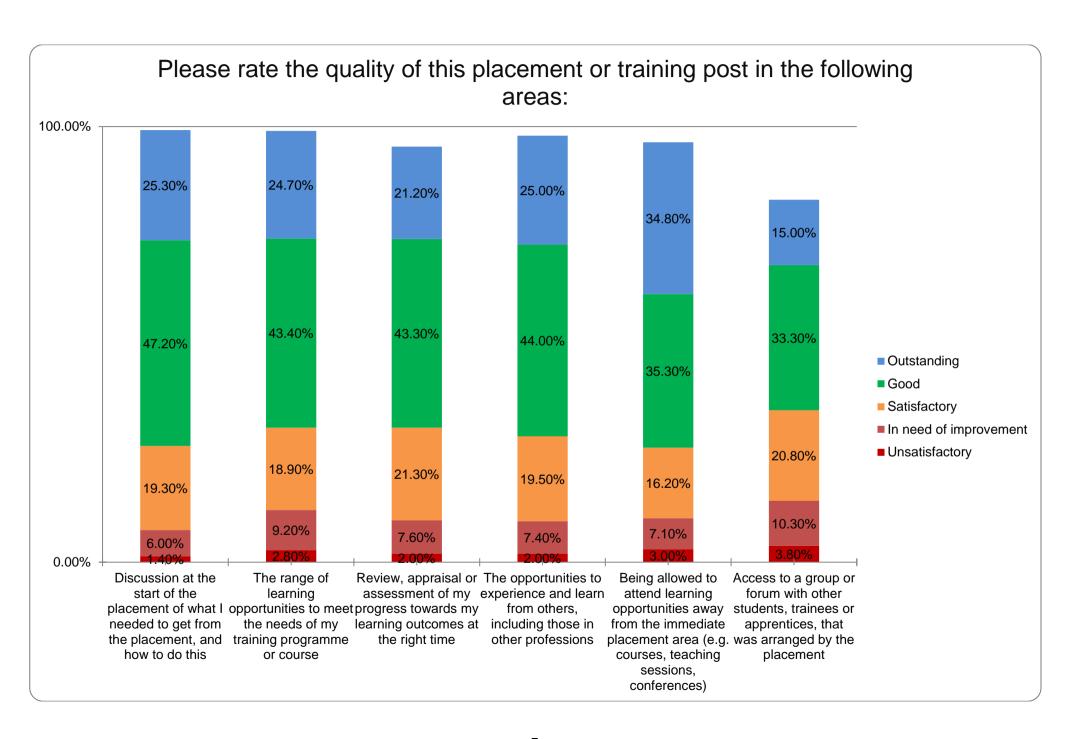

tants and<br>other support<br>staff | Healthcare<br>Scientists | Medical and<br>Dental | Nursing,<br>midwifery and<br>health visiting<br>staff | Scientific,<br>therapeutic and<br>technical |
|--------------------------------------|-------------------------------|---------------------------------------------------------|--------------------------|-----------------------|-------------------------------------------------------|---------------------------------------------|
| 24                                   | 135                           | 7                                                       | 43                       | 9068                  | 422                                                   | 171                                         |

# **Section 1: Placement Quality**









#### **Section 2: Placement Experience**





#### **Section 3: Workload**



#### **Section 4: Bullying and Undermining Behaviour**





# **Section 5: Raising Concerns**



## **Section 6: Recommending Your Placement**