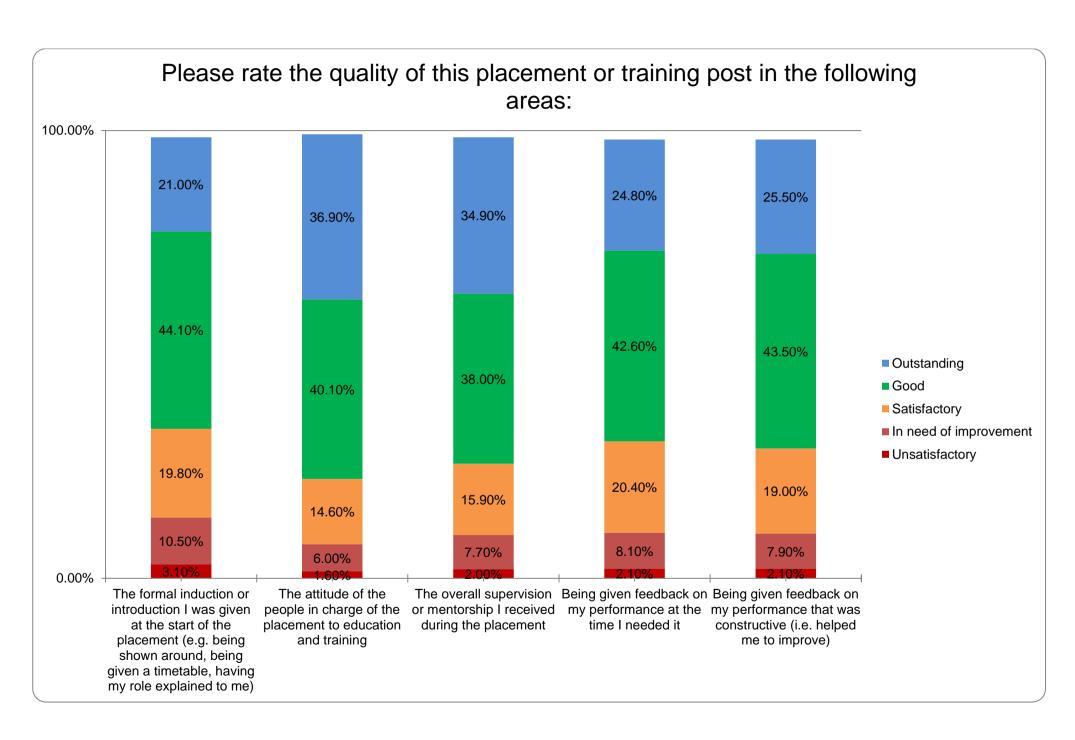

istants and<br>other support<br>staff | Healthcare<br>Scientists | Medical and<br>Dental | Nursing,<br>midwifery and<br>health visiting<br>staff | Scientific,<br>therapeutic and<br>technical |
|--------------------------------------|-------------------------------|---------------------------------------------------------|--------------------------|-----------------------|-------------------------------------------------------|---------------------------------------------|
| 24                                   | 135                           | 7                                                       | 43                       | 9068                  | 422                                                   | 171                                         |

# **Section 1: Placement Quality**









#### **Section 2: Placement Experience**





#### **Section 3: Workload**



#### **Section 4: Bullying and Undermining Behaviour**





# **Section 5: Raising Concerns**



## **Section 6: Recommending Your Placement**