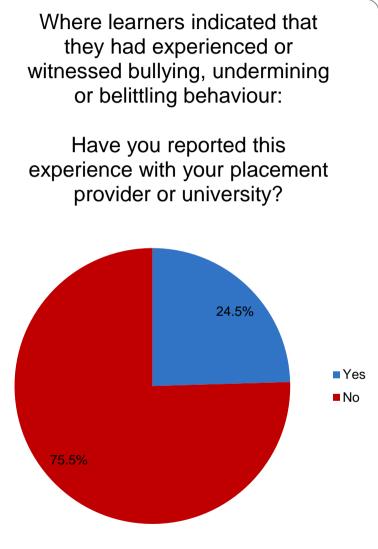

ff | Scientific,<br>therapeutic and<br>technical |
|--------------------------------------|-------------------------------|---------------------------------------------------------|--------------------------|-----------------------|-------------------------------------------------------|---------------------------------------------|
| 24                                   | 135                           | 7                                                       | 43                       | 9068                  | 422                                                   | 171                                         |

# **Section 1: Placement Quality**









#### **Section 2: Placement Experience**





#### **Section 3: Workload**



#### **Section 4: Bullying and Undermining Behaviour**





# **Section 5: Raising Concerns**



## **Section 6: Recommending Your Placement**