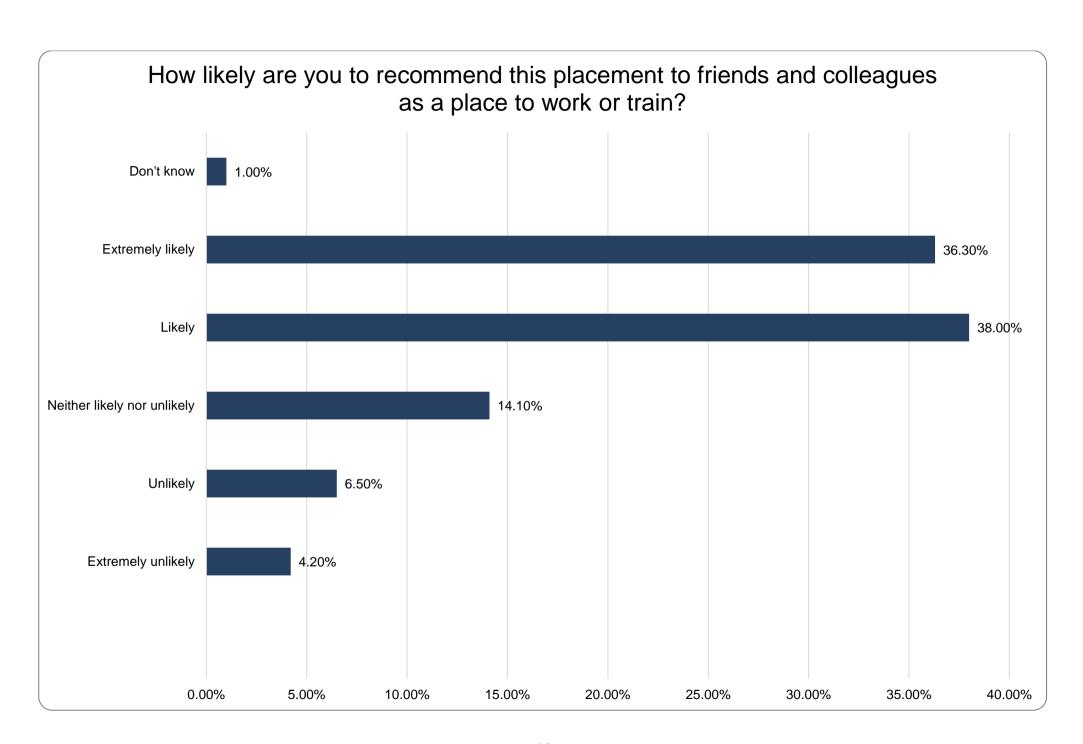

--|-------------------------------|---------------------------------------------------------|--------------------------|-----------------------|-------------------------------------------------------|---------------------------------------------|
| 24                                   | 135                           | 7                                                       | 43                       | 9068                  | 422                                                   | 171                                         |

# **Section 1: Placement Quality**









#### **Section 2: Placement Experience**





#### **Section 3: Workload**



#### **Section 4: Bullying and Undermining Behaviour**





# **Section 5: Raising Concerns**



## **Section 6: Recommending Your Placement**