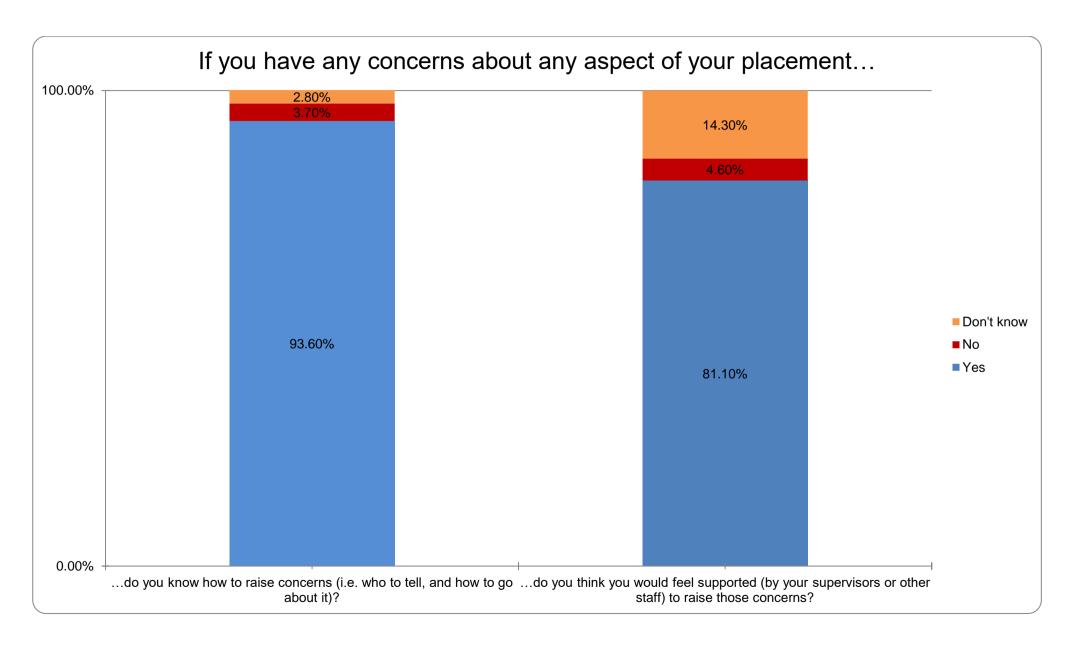

r>technical |
|--------------------------------------|-------------------------------|---------------------------------------------------------|--------------------------|-----------------------|-------------------------------------------------------|---------------------------------------------|
| 24                                   | 135                           | 7                                                       | 43                       | 9068                  | 422                                                   | 171                                         |

# **Section 1: Placement Quality**









#### **Section 2: Placement Experience**





#### **Section 3: Workload**



#### **Section 4: Bullying and Undermining Behaviour**





# **Section 5: Raising Concerns**



## **Section 6: Recommending Your Placement**