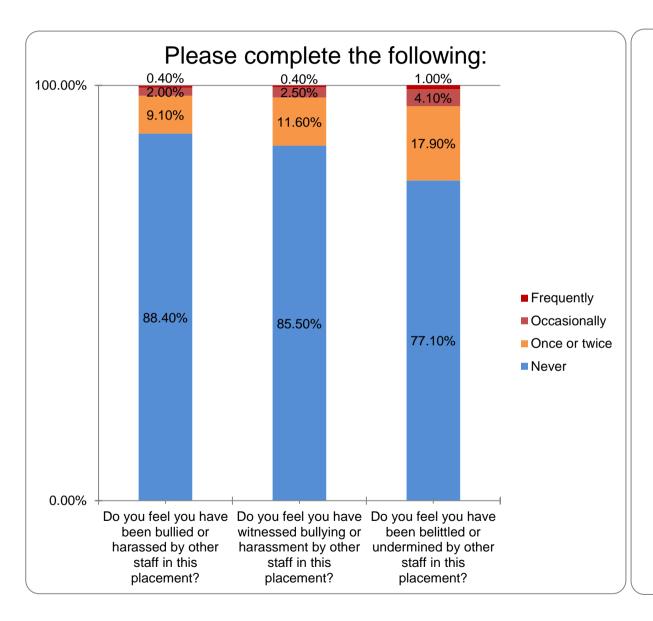

taff | Scientific,<br>therapeutic and<br>technical |
|--------------------------------------|-------------------------------|---------------------------------------------------------|--------------------------|-----------------------|-------------------------------------------------------|---------------------------------------------|
| 24                                   | 135                           | 7                                                       | 43                       | 9068                  | 422                                                   | 171                                         |

# **Section 1: Placement Quality**









#### **Section 2: Placement Experience**





#### **Section 3: Workload**



#### **Section 4: Bullying and Undermining Behaviour**





# **Section 5: Raising Concerns**



## **Section 6: Recommending Your Placement**