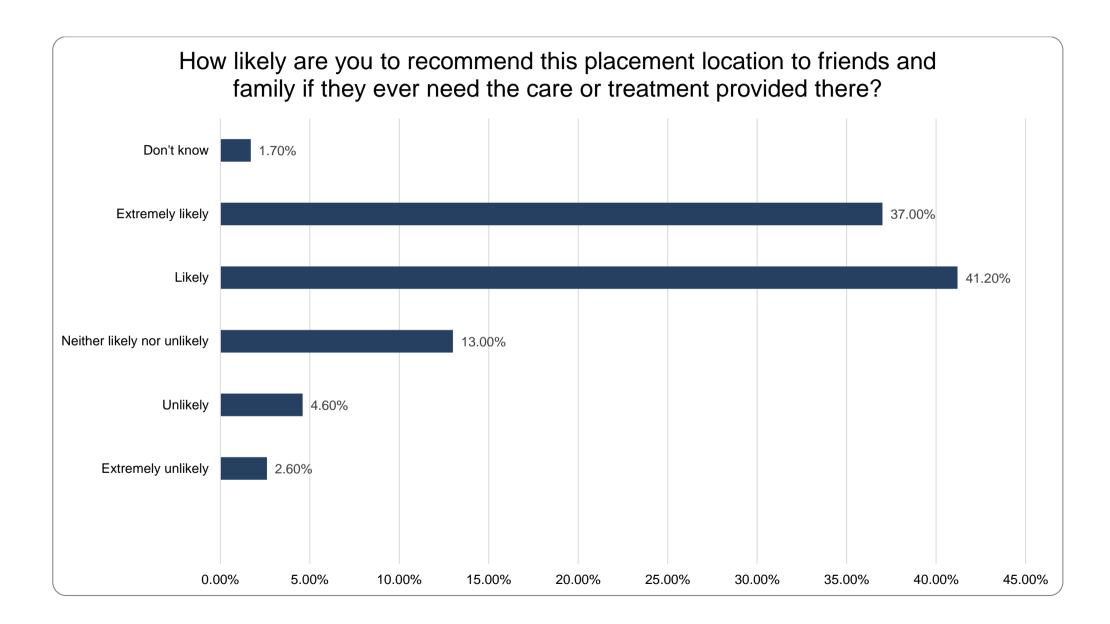

----|-------------------------------|---------------------------------------------------------|--------------------------|-----------------------|-------------------------------------------------------|---------------------------------------------|
| 24                                   | 135                           | 7                                                       | 43                       | 9068                  | 422                                                   | 171                                         |

# **Section 1: Placement Quality**









#### **Section 2: Placement Experience**





#### **Section 3: Workload**



#### **Section 4: Bullying and Undermining Behaviour**





# **Section 5: Raising Concerns**



## **Section 6: Recommending Your Placement**