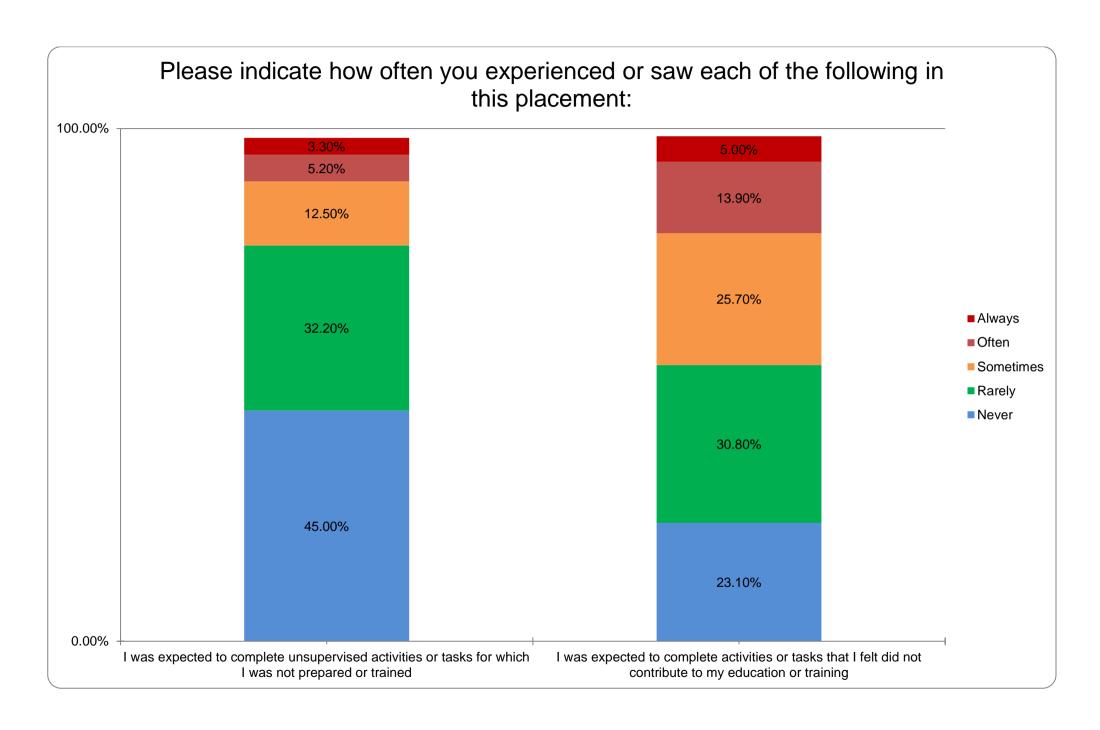

<br>Scientists | Medical and<br>Dental | Nursing,<br>midwifery and<br>health visiting<br>staff | Scientific,<br>therapeutic and<br>technical |
|--------------------------------------|-------------------------------|---------------------------------------------------------|--------------------------|-----------------------|-------------------------------------------------------|---------------------------------------------|
| 24                                   | 135                           | 7                                                       | 43                       | 9068                  | 422                                                   | 171                                         |

# **Section 1: Placement Quality**









#### **Section 2: Placement Experience**





#### **Section 3: Workload**



#### **Section 4: Bullying and Undermining Behaviour**





# **Section 5: Raising Concerns**



## **Section 6: Recommending Your Placement**