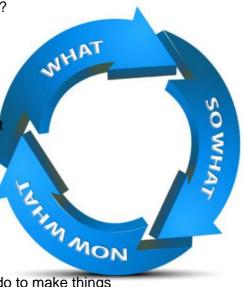

## WHAT:

- Is the problem / situation?
- · Was my role?
- Was I trying to achieve?
- Actions did I take?
- Was response of others?
- Were the consequences?
- · Were my feelings?
- Was good or bad about the experience

## **NOW WHAT?**

- Do I need to do to make things better?
- Broader issues need to be considered?
- Might the consequences be?
- Will I do differently next time?

## SO WHAT?

- Does this teach me?
- Does this mean to me and to others?
- Could I have done differently?
- Knowledge or skills did I bring to the situation?
- Is my understanding on the situation and my actions now?
- Could I have done differently?